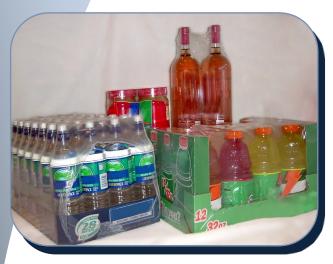

# ISOFLEX SHRINK BUNDLING FILMS

Our shrink film family has been specially developed to offer an excellent combination of product performance and physical properties. Each film has been tailored to meet the unique requirements for many different types of applications and equipment. COF, shrink, and other physical properties can be adjusted to process on a wide range of converting equipment and operations.

## 600-SB

- Our standard film—good for demanding applications and heavy packs.
- Good puncture and tear resistance.
- ♦ Excellent two hand bulls eye lift.
- Used on both single and dual roll machines.

### 600—HSB

- Our best all purpose single roll film—excellent for demanding applications and heavy packs.
- Occupance of the contract o
- ♦ Small bulls eye for better package integrity.
- ♦ Used on both single and dual roll machines.

### 600-SBI

Specially formulated for cold applications (ice cream, etc.).

### 600-FB

- Specially formulated for "film over film" applications.
- Will not adhere to most film-wrapped inner packs.

#### **CLEARWRAP**

- Formulated to provide low haze and high gloss for demanding clarity applications.
- ♦ Excellent puncture and tear resistance.
- Great choice for further printing and converting.
- Small bulls eye for better package integrity.